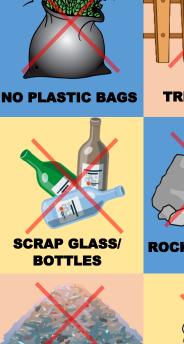

### THESE ITEMS DO NOT GO IN THE BLUE RECYCLING BIN:

## RECYCLING **CONTAMINANTS**

**PLASTIC BAGS** 

DIAPERS

**SOILED PAPER** 

**METALS** 

**HANGERS** 

WOOD

WATER **HOSES** 