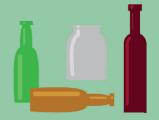

# **BACK TO** THE BASICS

PLACE RECYCLABLES LOOSELY INSIDE RECYCLING CART

EMPTY CONTAINERS, MAKE SURE NO PRODUCT OR CONTENT IS LEFT INSIDE THE CONTAINERS

WHEN IN DOUBT PLACE ITEM INSIDE THE TRASH

**GLASS JARS** & BOTTLES