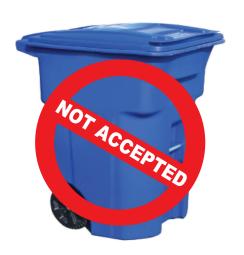

### THESE ITEMS DO NOT GO IN THE BLUE RECYCLING BIN:

## RECYCLING **CONTAMINANTS**

**PLASTIC BAGS** 

DIAPERS

**SOILED PAPER** 

**METALS** 

**HANGERS** 

WOOD

WATER **HOSES** 