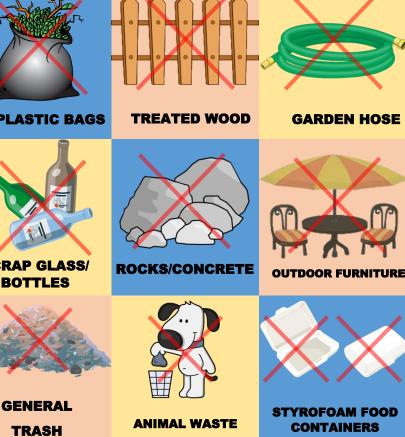

#### THESE ITEMS DO NOT GO IN THE GREEN ORGANICS BIN:

**ORGANICS** CONTAMINANTS